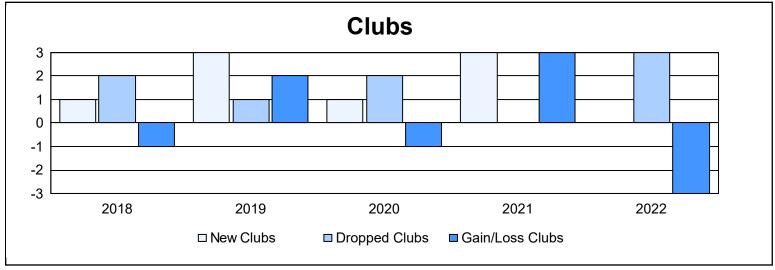

District 119 As of June 2022 Cumulative

| Year      | New<br>Clubs | Dropped<br>Clubs | Gain/<br>Loss<br>Clubs | New<br>Members | Charter<br>Members | Reinstate<br>Members | Transfer<br>Members | Total<br>Member<br>Added | Total<br>Members<br>Dropped | Gain/<br>Loss<br>Members |
|-----------|--------------|------------------|------------------------|----------------|--------------------|----------------------|---------------------|--------------------------|-----------------------------|--------------------------|
| 2017-2018 | 1            | 2                | -1                     | 92             | 25                 | 3                    | 0                   | 120                      | 88                          | 32                       |
| 2018-2019 | 3            | 1                | 2                      | 66             | 73                 | 9                    | 1                   | 149                      | 131                         | 18                       |
| 2019-2020 | 1            | 2                | -1                     | 61             | 21                 | 3                    | 4                   | 89                       | 109                         | -20                      |
| 2020-2021 | 3            | 0                | 3                      | 88             | 63                 | 0                    | 17                  | 168                      | 106                         | 62                       |
| 2021-2022 | 0            | 3                | -3                     | 62             | 0                  | 2                    | 3                   | 67                       | 130                         | -63                      |
| Average   | 2            | 2                | 0                      | 74             | 36                 | 3                    | 5                   | 119                      | 113                         | 6                        |