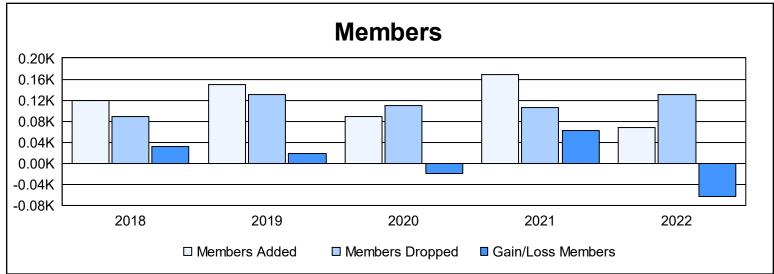

District 119 As of June 2022 Cumulative

| Year      | New<br>Clubs | Dropped<br>Clubs | Gain/<br>Loss<br>Clubs | New<br>Members | Charter<br>Members | Reinstate<br>Members | Transfer<br>Members | Total<br>Member<br>Added | Total<br>Members<br>Dropped | Gain/<br>Loss<br>Members |
|-----------|--------------|------------------|------------------------|----------------|--------------------|----------------------|---------------------|--------------------------|-----------------------------|--------------------------|
| 2017-2018 | 1            | 2                | -1                     | 92             | 25                 | 3                    | 0                   | 120                      | 88                          | 32                       |
| 2018-2019 | 3            | 1                | 2                      | 66             | 73                 | 9                    | 1                   | 149                      | 131                         | 18                       |
| 2019-2020 | 1            | 2                | -1                     | 61             | 21                 | 3                    | 4                   | 89                       | 109                         | -20                      |
| 2020-2021 | 3            | 0                | 3                      | 88             | 63                 | 0                    | 17                  | 168                      | 106                         | 62                       |
| 2021-2022 | 0            | 3                | -3                     | 62             | 0                  | 2                    | 3                   | 67                       | 130                         | -63                      |
| Average   | 2            | 2                | 0                      | 74             | 36                 | 3                    | 5                   | 119                      | 113                         | 6                        |